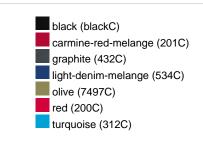

|
| VPE                        | 1/30  | 1/30  | 1/30  | 1/30  | 1/30  | 1/30  | 1/30  |
| (Pcs. per inner packaging  |       |       |       |       |       |       |       |
| / pcs. per outer packaging |       |       |       |       |       |       |       |

| Measurements in cm   | xs       | S        | М        | L        | XL       | XXL      | 3XL      |
|----------------------|----------|----------|----------|----------|----------|----------|----------|
| 1/2 chest            | 48,00 cm | 51,00 cm | 54,00 cm | 57,00 cm | 60,00 cm | 63,00 cm | 66,00 cm |
| length from shoulder | 62,00 cm | 64,00 cm | 66,00 cm | 68,00 cm | 70,00 cm | 71,00 cm | 72,00 cm |
| sleeve length        | 71,00 cm | 71,50 cm | 72,00 cm | 72,50 cm | 73,00 cm | 73,50 cm | 74,00 cm |

# Available colours









### **OEKO-TEX® Standard 100**

OEKO-Tex® CONFIDENCE IN TEXTILES STANDARD 100 15.0.70467 HOHENSTEIN HTTI Tested for harmful substances. www.oeko-tex.com/standard100



# OCS Standard blended 85%

When manufacturing garments of myrtle beach and JAMES & NICHOLSON, the Organic Content Standard is a standard for verifying and tracking the exact content of organically grown materials in a final product. Among other things, the superordinate 'Content Claim Standard' defines with OCS the traceability of merchandise as well as the transparency within the production chain.



### Tear off!® Label

Our Tear off!® Label enables us to easily changethe neck label of T-shirts. We use a special transfer-technique for relabelling your T-shirts.

Stand: 26.04.2024 - 06:33:14