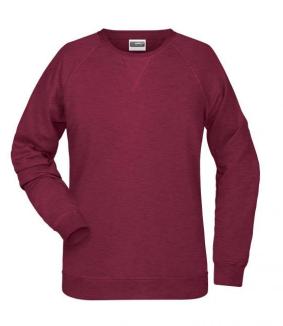

Classic sweatshirt with raglan sleeves

High-quality French terry, 85% combed ring-spun organic cotton Classic round neck, necktape Collar and cuffs with elastane Collar patch Tear off!-label 8021: lightly waisted