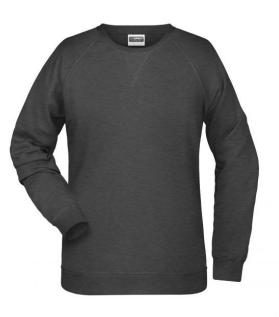

Classic sweatshirt with raglan sleeves

High-quality French terry, 85% combed ring-spun organic cotton Classic round neck, necktape Collar and cuffs with elastane Collar patch Tear off!-label 8021: lightly waisted