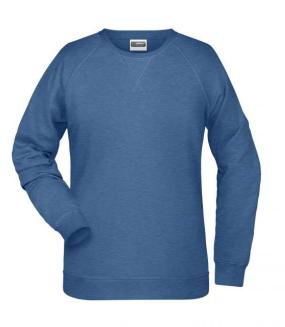

# Classic sweatshirt with raglan sleeves

High-quality French terry, 85% combed ring-spun organic cotton Classic round neck, necktape Collar and cuffs with elastane Collar patch Tear off!-label 8021: lightly waisted