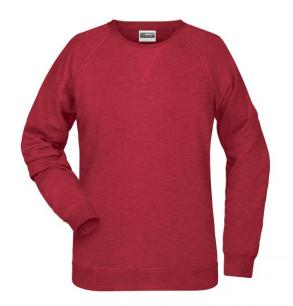

### Classic sweatshirt with raglan sleeves

High-quality French terry, 85% combed ring-spun organic cotton Classic round neck, necktape

Collar and cuffs with elastane

Collar patch Tear off!-label 8021: lightly waisted

**Fabric:** Outer fabric (300 g/m²): 85%

cotton, 15% polyester

Country of origin: Pakistan

Customs tariff number: 61102099

Care instructions:

Partner article:

Men's Sweat Art-Nr.: 8022