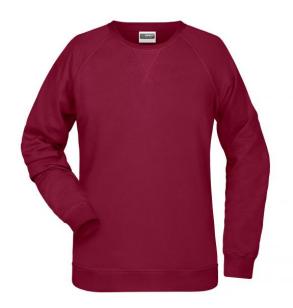

# Classic sweatshirt with raglan sleeves

High-quality French terry, 85% combed ring-spun organic cotton Classic round neck, necktape

Collar and cuffs with elastane

Collar patch Tear off!-label 8021: lightly waisted

**Fabric:** Outer fabric (300 g/m²): 85%

cotton, 15% polyester

Country of origin: Pakistan

Customs tariff number: 61102099

Care instructions:

Partner article:

Ņ

Men's Sweat Art-Nr.: 8022