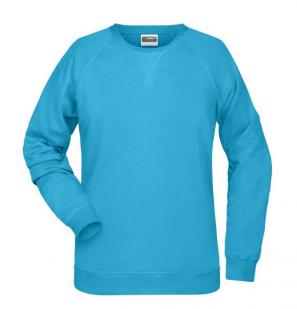

# Classic sweatshirt with raglan sleeves

High-quality French terry, 85% combed ring-spun organic cotton Classic round neck, necktape

Collar and cuffs with elastane

Collar patch Tear off!-label 8021: lightly waisted

**Fabric:** Outer fabric (300 g/m²): 85%

cotton, 15% polyester

Country of origin: Pakistan

Customs tariff number: 61102099

Care instructions:

Partner article:

Ņ

Men's Sweat Art-Nr.: 8022