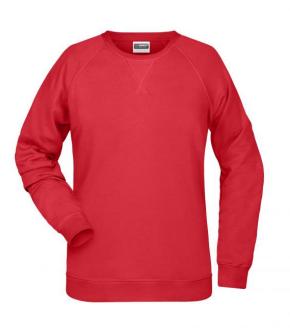

# Classic sweatshirt with raglan sleeves

High-quality French terry, 85% combed ring-spun organic cotton Classic round neck, necktape Collar and cuffs with elastane Collar patch Tear off!-label 8021: lightly waisted