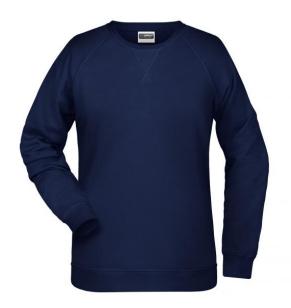

# Classic sweatshirt with raglan sleeves

High-quality French terry, 85% combed ring-spun organic cotton Classic round neck, necktape

Collar and cuffs with elastane

Collar patch Tear off!-label 8021: lightly waisted

**Fabric:** Outer fabric (300 g/m²): 85%

cotton, 15% polyester

Country of origin: Pakistan

Customs tariff number: 61102099

Care instructions:

Partner article:

Ņ

Men's Sweat Art-Nr.: 8022