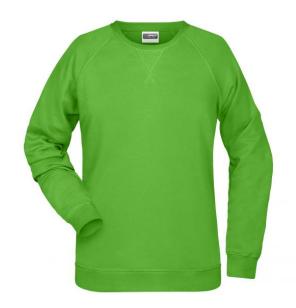

# Classic sweatshirt with raglan sleeves

High-quality French terry, 85% combed ring-spun organic cotton Classic round neck, necktape

Collar and cuffs with elastane

Collar patch Tear off!-label 8021: lightly waisted

**Fabric:** Outer fabric (300 g/m²): 85%

cotton, 15% polyester

Country of origin: Pakistan

Customs tariff number: 61102099

Care instructions:

Partner article:

Ņ

Men's Sweat Art-Nr.: 8022