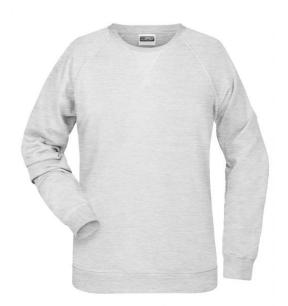

# Classic sweatshirt with raglan sleeves

High-quality French terry, 85% combed ring-spun organic cotton Classic round neck, necktape

Collar and cuffs with elastane Collar patch

Tear off!-label 8021: lightly waisted

**Fabric:** Outer fabric (300 g/m²): 85%

cotton, 15% polyester

Country of origin: Pakistan

Customs tariff number: 61102099

Care instructions: