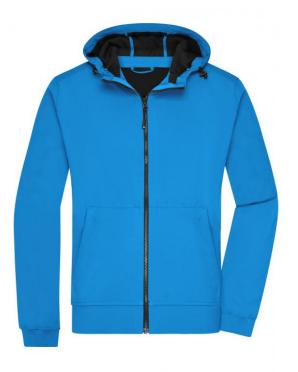

## Hooded softshell jacket in sporty design

2-ply softshell with contrasting inside in mesh look Elastic waistband and sleeve cuffs Water- and dirt-repellent due to BIONIC-FINISH®ECO Sewn-on zipped kangaroo pocket, 1 inner pocket Adjustable hood YKK-zips JN1145: lightly waisted