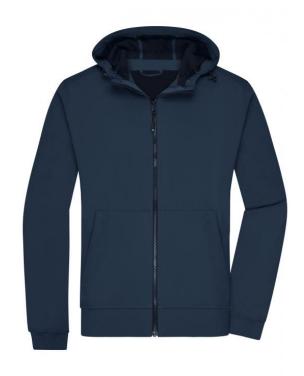

## Hooded softshell jacket in sporty design

2-ply softshell with contrasting inside in mesh look Elastic waistband and sleeve cuffs Water- and dirt-repellent due to BIONIC-FINISH®ECO Sewn-on zipped kappargo pocket 1 inner pocket

Sewn-on zipped kangaroo pocket, 1 inner pocket Adjustable hood

YKK-zips

JN1145: lightly waisted

**Fabric:** Outer fabric (260 g/m²): 94%

polyester, 6% elastane

Country of origin: Bangladesch

Customs tariff number: 62024010