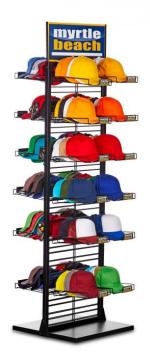

## Display Stand for up to 144 caps

Can be placed in any position in the room

A total of 24 cap shelves can be fastened in different ways on one side or on both sides

Including assembly instructions, Caps available separately  $50 \times 65 \times 180 \text{ cm}$ 