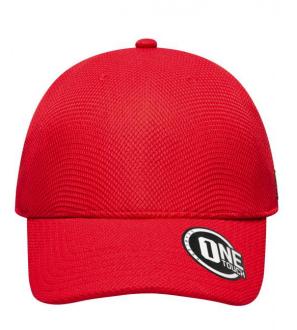

## High-quality cap with seamless, pre-formed crown

2 embroidered ventilation holes at the front Laminated front 6 decorative stitching lines on the peak Elastic sweatband for a perfect fit Fully closed back panel Breathable 3D mesh fabric Sizes: S/M = 56/57 cm, L/XL = 58/59 cm

## Available colours

navy (296C)

red (200C)

white (white)