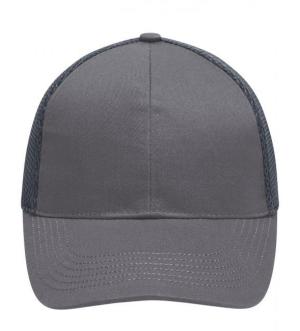

## High-quality 6 panel cap with unbrushed surface

6 decorative stitching lines on peak Laminated front panels Breathable 3D mesh fabric at back panels Padded sweatband Hook and loop fastener

**Fabric:** Outer fabric: 50% cotton, 50%