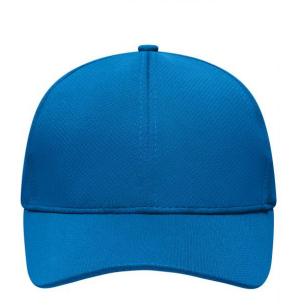

# Casual 6 panel cap made of soft mesh

4 embroidered ventilation holes on back panels Laminated front panels Padded sweatband Hook and loop fastener

**Fabric:** Outer fabric: 100% polyester

Country of origin: Volksrepublik China

### 6 Panel

Division of cap into 6 segments. Advantage: One of the most popular cap shapes in Europe

Stand: 02.05.2024 - 16:55:41