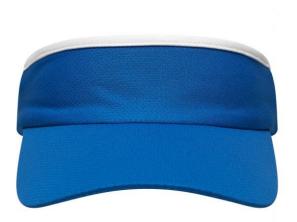

## Sunvisor made of soft mesh

Terry sweatband Elastic band at the back

Fabric:

Outer fabric: 100% polyester

Volksrepublik China

Customs tariff number:

65050030

Care instructions:

Available colours

black (blackC) white (white)

bright-yellow (809M)

royal (301C)

Features

**OEKO-TEX® Stoff** 

The fabric of this article has been tested for harmful substances and certified acc. to STANDARD 100 by OEKO-TEX®