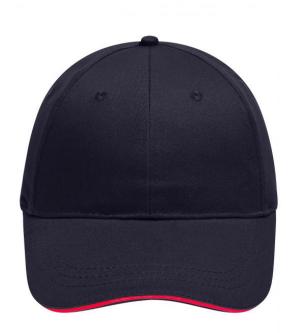

# 6 panel sandwich cap with brushed surface

6 embroidered ventilation holes
3 decorative stitching lines on the peak
Laminated front panels
Padded satin sweatband
Hook and loop fastener
Brushed cotton

Fabric: Outer fabric (190 g/m²): 100%