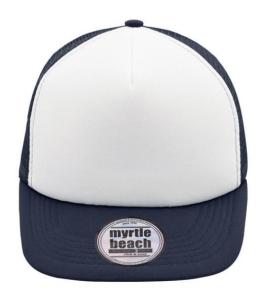

# 5 panel mesh cap with flat peak

6 decorative stitching lines on peak Padded cotton sweat band Peel-off sticker on the peak 'Click & snap' fastener for size adjustment

**Fabric:** Outer fabric: 100% polyester

# 5 Panel Cap

Division of cap into 5 segments. Advantage: A large advertising space without annoying seams on front panels

Stand: 01.05.2024 - 10:15:51