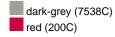

### Available colours

|                            | S/M    | L/XL   |
|----------------------------|--------|--------|
| Weight in g                | 93 g   | 96 g   |
| VPE                        | 24/144 | 24/144 |
| (Pcs. per inner packaging  |        |        |
| / pcs. per outer packaging |        |        |

# Available colours