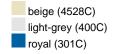

### Available colours

|                            | S/M    | L/XL   |
|----------------------------|--------|--------|
| Weight in g                | 93 g   | 96 g   |
| VPE                        | 24/144 | 24/144 |
| (Pcs. per inner packaging  |        |        |
| / pcs. per outer packaging |        |        |

# Available colours