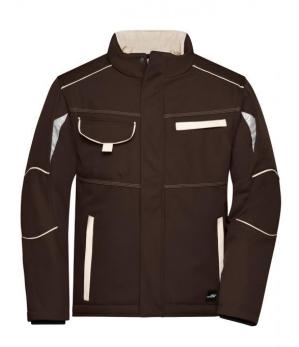

# JN853 Workwear Softshell Padded Jacket - COLOR -

# Functional softshell jacket with warm inner lining

Sturdy, durable softshell

Wind- and water-repellent (2,000 mm water column)

Breathable and permeable to water vapour (2,000 g/m²/24h)

Stand-up collar on the inside with soft fleece

Ergonomically shaped sleeves, extended back

Warm, elastic inside cuffs

Full-length under-panel zip with storm flap and chin cup

Zipped side pockets, breast pocket and inner pocket

Breast pocket with flap, mobile phone pocket inside

Reflective details (without protective function/no PPE) on sleeve and at  $\,$ 

he back

Zip for decoration at the back

Buttons and zips: In order to avoid the product in hand being damaged,

all the buttons and zips are concealed