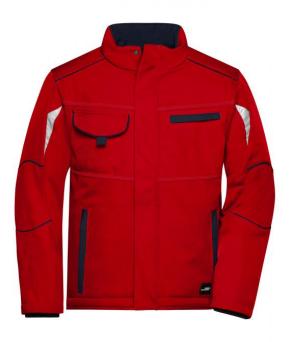

### Functional softshell jacket with warm inner lining

Sturdy, durable softshell

Wind- and water-repellent (2,000 mm water column) Breathable and permeable to water vapour (2,000 g/m²/24h) Stand-up collar on the inside with soft fleece Ergonomically shaped sleeves, extended back Warm, elastic inside cuffs Full-length under-panel zip with storm flap and chin cup Zipped side pockets, breast pocket and inner pocket Breast pocket with flap, mobile phone pocket inside Reflective details (without protective function/no PPE) on sleeve and at the back Zip for decoration at the back Buttons and zips: In order to avoid the product in hand being damaged,

all the buttons and zips are concealed

| Fabric:                | Outer fabric: 100% polyester<br>Lining: 100% polyester<br>Padding: 100% polyester |
|------------------------|-----------------------------------------------------------------------------------|
| Country of origin:     | Volksrepublik China                                                               |
| Customs tariff number: | 62024090                                                                          |