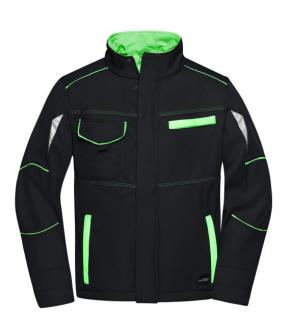

# Functional softshell jacket with high-quality features

Sturdy, durable softshell Wind- and water-repellent (2,000 mm water column) Breathable and permeable to water vapour (2,000 g/m²/24h) Stand-up collar Ergonomically shaped sleeves, extended back Inner cuffs Full-length under-panel zip with storm flap and chin cup Zipped side pockets, breast pocket and inner pocket Breast pocket with flap, mobile phone pocket inside Reflective elements (without protective function/no PPE) on sleeves and at the back Buttons and zips: In order to avoid the product in hand being damaged, all the buttons and zips are concealed