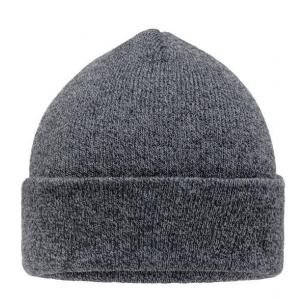

## Melange knitted beanie with brim

Twin-layer knitting Fashionable cut

**Fabric:** Outer fabric: 50% polyacrylic, 50%

polyester

Country of origin: Volksrepublik China

Customs tariff number: 65050090