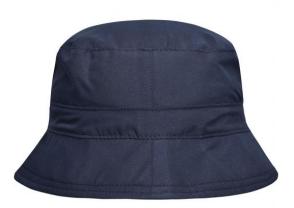

## Soft microfibre surface

Wind-and water-repellent Soft mesh lining Lightly lined brim Pleasant to wear

Fabric:

Country of origin:

Customs tariff number:

65050090

Volksrepublik China

Outer fabric: 100% polyester

Features