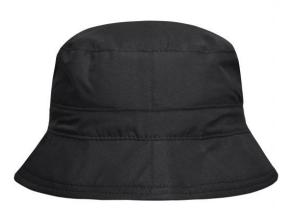

## Soft microfibre surface

Wind-and water-repellent Soft mesh lining Lightly lined brim Pleasant to wear

Fabric:

Country of origin:

Customs tariff number:

Volksrepublik China 65050090

Outer fabric: 100% polyester

Care instructions:

Available colours

|                            | S/M    | L/XL   |
|----------------------------|--------|--------|
| Weight in g                | 50 g   | 50 g   |
| VPE                        | 50/200 | 50/200 |
| (Pcs. per inner packaging  |        |        |
| / pcs. per outer packaging |        |        |

| Measurements in cm | S/M      | L/XL     |
|--------------------|----------|----------|
| Size               | 56,00 cm | 58,00 cm |

Available colours

black (blackC) navy (296C)

khaki (451C)

natural (7500C)

Features