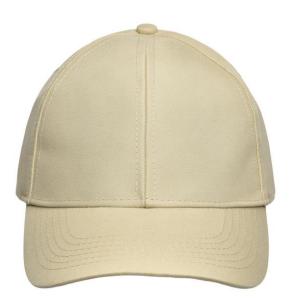

## Soft microfibre surface

Wind-and water-repellent 6 decorative stitching lines on the peak Soft mesh lining Laminated front panels Pleasant to wear thanks to the padded sweatband Hook and loop fastener

## 6 Panel

Division of cap into 6 segments. Advantage: One of the most popular cap shapes in Europe