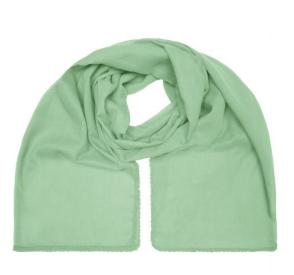

## Fashionable scarf with decorative border along the edge

Effective look Soft and pleasant to wear Measurements: 170 x 70 cm

Fabric:

Outer fabric (50 g/m<sup>2</sup>): 100% cotton

Country of origin:

Customs tariff number: