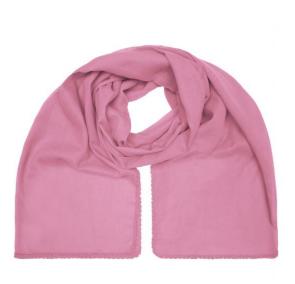

## Fashionable scarf with decorative border along the edge

Effective look Soft and pleasant to wear Measurements: 170 x 70 cm

Fabric:

Outer fabric (50 g/m<sup>2</sup>): 100% cotton

Country of origin:

Customs tariff number: