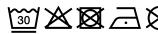

## Fashionable scarf with decorative border along the edge

Effective look

Soft and pleasant to wear Measurements: 170 x 70 cm

**Fabric:** Outer fabric (50 g/m²): 100% cotton

Country of origin: Volksrepublik China

Customs tariff number: 62149000

## Care instructions:



## Available colours

|                            | one size |
|----------------------------|----------|
| Weight in g                | 84 g     |
| VPE                        | 10/150   |
| (Pcs. per inner packaging  |          |
| / pcs. per outer packaging |          |

| Measurements in cm | one size  |
|--------------------|-----------|
| Length             | 170,00 cm |
| Width              | 70,00 cm  |

## Available colours







Stand: 19.04.2024 - 19:04:59