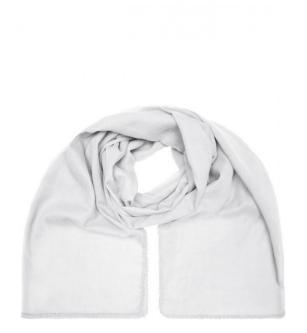

## Fashionable scarf with decorative border along the edge

Effective look

Soft and pleasant to wear Measurements: 170 x 70 cm

**Fabric:** Outer fabric (50 g/m²): 100% cotton

Country of origin: Volksrepublik China