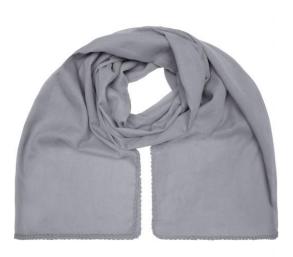

## Fashionable scarf with decorative border along the edge

Effective look Soft and pleasant to wear Measurements: 170 x 70 cm

Fabric:

Outer fabric (50 g/m<sup>2</sup>): 100% cotton

Country of origin:

Customs tariff number: