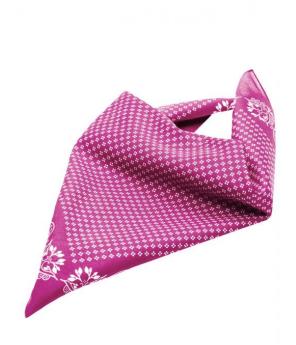

# **MB6400 Traditional Bandana**

Multifunctional square bandana scarf with print in traditional costume look

Bandana in traditional costume look

**Fabric:** Outer fabric (77 g/m²): 100% cotton

Country of origin: Volksrepublik China