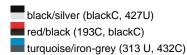

|       |       |
| / pcs. per outer packaging |       |       |       |       |       |

| Measurements in cm         | S        | М        | L        | XL       | XXL      |
|----------------------------|----------|----------|----------|----------|----------|
| 1/2 chest                  | 53,00 cm | 55,00 cm | 59,00 cm | 63,00 cm | 68,00 cm |
| 1/2 waist width            | 49,00 cm | 51,00 cm | 55,00 cm | 60,00 cm | 65,00 cm |
| 1/2 bottom width           | 54,00 cm | 57,00 cm | 61,00 cm | 65,00 cm | 66,00 cm |
| front length from shoulder | 65,00 cm | 67,00 cm | 69,00 cm | 71,00 cm | 73,00 cm |
| length back from shoulder  | 67,00 cm | 69,00 cm | 71,00 cm | 73,00 cm | 75,00 cm |
| sleeve length              | 64,50 cm | 65,00 cm | 65,50 cm | 66,00 cm | 66,50 cm |

# Available colours









#### **OEKO-TEX® Standard 100**

OEKO-Tex® CONFIDENCE IN TEXTILES STANDARD 100 15.0.70467 HOHENSTEIN HTTI Tested for harmful substances. www.oeko-tex.com/standard100



## Breathable-Permeable to water vapour

Functional textiles must have the ability to transport moisture from the skin to the fabric surface as fast as possible. Permeability shows how much steam in grams can evaporate on a surface of 1 m2 within 24 hours. The higher this figure, the more breathable the textile is.



## Water column from 1.500 mm

The ability to withstand water pressure without moisture penetrating into the material is given by the water column (mm). The minimum standard is a water column of 1,500 mm.



## Taped seams

To avoid moisture penetrating into the fabric, seams and stitches can get taped