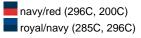

|       |
| / pcs. per outer packaging |       |       |       |       |       |

| Measurements in cm         | S        | М        | L        | XL       | XXL      |
|----------------------------|----------|----------|----------|----------|----------|
| 1/2 chest                  | 53,00 cm | 55,00 cm | 59,00 cm | 63,00 cm | 68,00 cm |
| 1/2 waist width            | 49,00 cm | 51,00 cm | 55,00 cm | 60,00 cm | 65,00 cm |
| 1/2 bottom width           | 54,00 cm | 57,00 cm | 61,00 cm | 65,00 cm | 66,00 cm |
| front length from shoulder | 65,00 cm | 67,00 cm | 69,00 cm | 71,00 cm | 73,00 cm |
| length back from shoulder  | 67,00 cm | 69,00 cm | 71,00 cm | 73,00 cm | 75,00 cm |
| sleeve length              | 64,50 cm | 65,00 cm | 65,50 cm | 66,00 cm | 66,50 cm |

# Available colours









#### **OEKO-TEX® Standard 100**

OEKO-Tex® CONFIDENCE IN TEXTILES STANDARD 100 15.0.70467 HOHENSTEIN HTTI Tested for harmful substances. www.oeko-tex.com/standard100



## Breathable-Permeable to water vapour

Functional textiles must have the ability to transport moisture from the skin to the fabric surface as fast as possible. Permeability shows how much steam in grams can evaporate on a surface of 1 m2 within 24 hours. The higher this figure, the more breathable the textile is.



## Water column from 1.500 mm

The ability to withstand water pressure without moisture penetrating into the material is given by the water column (mm). The minimum standard is a water column of 1,500 mm.



## Taped seams

To avoid moisture penetrating into the fabric, seams and stitches can get taped.