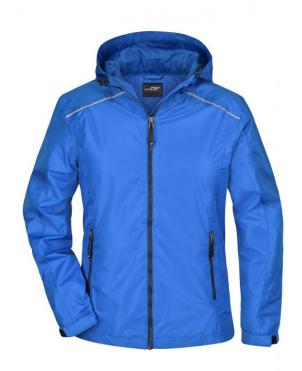

## Casual, functional outdoor jacket

Wind- and waterproof fabric (3,000 mm water column) with TPU coating Breathable and permeable to water vapour (1,500 g/m²/24h)

Taped seams

Zips in contrasting colour

Under-panel front zip with chin protection

Adjustable hood with elastic cord

2 zipped side pockets, inner pocket

Fashionable reflective details on hood, at the front and back

Zip for decoration at the back

JN1117: waisted form

**Fabric:** Outer fabric: 100% polyester

Lining: 100% polyester

Country of origin: Bangladesch

Customs tariff number: 62024010

Care instructions: