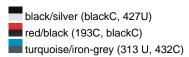

|       |       |
| / pcs. per outer packaging |       |       |       |       |       |

| Measurements in cm         | S        | М        | L        | XL       | XXL      |
|----------------------------|----------|----------|----------|----------|----------|
| 1/2 chest                  | 53,00 cm | 55,00 cm | 59,00 cm | 63,00 cm | 68,00 cm |
| 1/2 waist width            | 49,00 cm | 51,00 cm | 55,00 cm | 60,00 cm | 65,00 cm |
| 1/2 bottom width           | 54,00 cm | 57,00 cm | 61,00 cm | 65,00 cm | 66,00 cm |
| front length from shoulder | 65,00 cm | 67,00 cm | 69,00 cm | 71,00 cm | 73,00 cm |
| length back from shoulder  | 67,00 cm | 69,00 cm | 71,00 cm | 73,00 cm | 75,00 cm |
| sleeve length              | 64,50 cm | 65,00 cm | 65,50 cm | 66,00 cm | 66,50 cm |

# Available colours









#### **OEKO-TEX® Standard 100**

OEKO-Tex® CONFIDENCE IN TEXTILES STANDARD 100 15.0.70467 HOHENSTEIN HTTI Tested for harmful substances. www.oeko-tex.com/standard100



# Breathable-Permeable to water vapour

Functional textiles must have the ability to transport moisture from the skin to the fabric surface as fast as possible. Permeability shows how much steam in grams can evaporate on a surface of 1 m2 within 24 hours. The higher this figure, the more breathable the textile is.



# Water column from 1.500 mm

The ability to withstand water pressure without moisture penetrating into the material is given by the water column (mm). The minimum standard is a water column of 1,500 mm.



# Taped seams

To avoid moisture penetrating into the fabric, seams and stitches can get taped. T