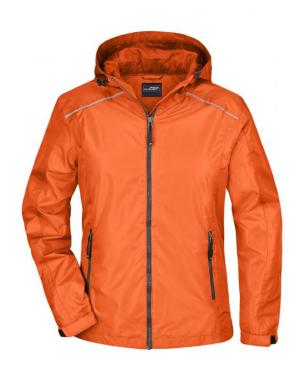

# Casual, functional outdoor jacket

Wind- and waterproof fabric (3,000 mm water column) with TPU coating Breathable and permeable to water vapour (1,500 g/m²/24h)  $^{-}$ 

Taped seams

Zips in contrasting colour

Under-panel front zip with chin protection

Adjustable hood with elastic cord

2 zipped side pockets, inner pocket

Fashionable reflective details on hood, at the front and back

Zip for decoration at the back

JN1117: waisted form

**Fabric:** Outer fabric: 100% polyester

Lining: 100% polyester

Country of origin: Bangladesch

Customs tariff number: 62024010

Care instructions: