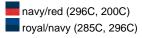

|       |
| / pcs. per outer packaging |       |       |       |       |       |

| Measurements in cm         | S        | М        | L        | XL       | XXL      |
|----------------------------|----------|----------|----------|----------|----------|
| 1/2 chest                  | 53,00 cm | 55,00 cm | 59,00 cm | 63,00 cm | 68,00 cm |
| 1/2 waist width            | 49,00 cm | 51,00 cm | 55,00 cm | 60,00 cm | 65,00 cm |
| 1/2 bottom width           | 54,00 cm | 57,00 cm | 61,00 cm | 65,00 cm | 66,00 cm |
| front length from shoulder | 65,00 cm | 67,00 cm | 69,00 cm | 71,00 cm | 73,00 cm |
| length back from shoulder  | 67,00 cm | 69,00 cm | 71,00 cm | 73,00 cm | 75,00 cm |
| sleeve length              | 64,50 cm | 65,00 cm | 65,50 cm | 66,00 cm | 66,50 cm |

# Available colours









#### **OEKO-TEX® Standard 100**

OEKO-Tex® CONFIDENCE IN TEXTILES STANDARD 100 15.0.70467 HOHENSTEIN HTTI Tested for harmful substances. www.oeko-tex.com/standard100



# Breathable-Permeable to water vapour

Functional textiles must have the ability to transport moisture from the skin to the fabric surface as fast as possible. Permeability shows how much steam in grams can evaporate on a surface of 1 m2 within 24 hours. The higher this figure, the more breathable the textile is.



# Water column from 1.500 mm

The ability to withstand water pressure without moisture penetrating into the material is given by the water column (mm). The minimum standard is a water column of 1,500 mm.



# Taped seams

To avoid moisture penetrating into the fabric, seams and stitches can get taped. Tap