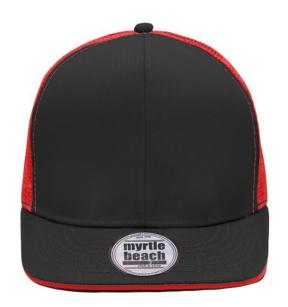

## Stylish mesh cap with sandwich

Hip shape 'High Profile'
Flat peak with sticker and 6 decorative stitching lines
6 panels
Laminated front panels
Pleasant to wear due to padded sweatband

Size adjustment by 'click & snap' fastener

**Fabric:** Outer fabric: 100% polyester

Country of origin: Volksrepublik China

Customs tariff number: 65050030