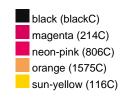

## Available colours

|                            | one size |
|----------------------------|----------|
| Weight in g                | 3 g      |
| VPE                        | 120/240  |
| (Pcs. per inner packaging  |          |
| / pcs. per outer packaging |          |

# Available colours