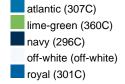

## Available colours

|                            | one size |
|----------------------------|----------|
| Weight in g                | 3 g      |
| VPE                        | 120/240  |
| (Pcs. per inner packaging  |          |
| / pcs. per outer packaging |          |

# Available colours