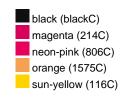

## Available colours

|                            | one size |
|----------------------------|----------|
| Weight in g                | 3 g      |
| VPE                        | 120/240  |
| (Pcs. per inner packaging  |          |
| / pcs. per outer packaging |          |

# Available colours