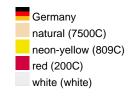

### Hatband in various colours

Width: 2.5 cm

Matching Promotion Hat MB6625

**Fabric:** Outer fabric: 100% polyester

Country of origin: Volksrepublik China

Customs tariff number: 65070000

# Care instructions:



## Available colours

|                            | one size |
|----------------------------|----------|
| Weight in g                | 3 g      |
| VPE                        | 120/240  |
| (Pcs. per inner packaging  |          |
| / pcs. per outer packaging |          |

| Measurements in cm | one size |
|--------------------|----------|
| hatband            | 2,50 cm  |

# Available colours









# **OEKO-TEX® Stoff**

The fabric of this article has been tested for harmful substances and certified acc. to STANDARD 100 by OEKO-TEX®

Stand: 06.05.2024 - 19:36:54