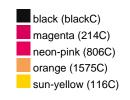

### Hatband in various colours

Width: 2.5 cm

Matching Promotion Hat MB6625

**Fabric:** Outer fabric: 100% polyester

Country of origin: Volksrepublik China

Customs tariff number: 65070000

# Care instructions:



## Available colours

|                            | one size |
|----------------------------|----------|
| Weight in g                | 3 g      |
| VPE                        | 120/240  |
| (Pcs. per inner packaging  |          |
| / pcs. per outer packaging |          |

| Measurements in cm | one size |
|--------------------|----------|
| hatband            | 2,50 cm  |

# Available colours









# **OEKO-TEX® Stoff**

The fabric of this article has been tested for harmful substances and certified acc. to STANDARD 100 by OEKO-TEX®

Stand: 06.05.2024 - 19:36:54