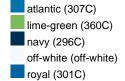

### Hatband in various colours

Width: 2.5 cm

Matching Promotion Hat MB6625

**Fabric:** Outer fabric: 100% polyester

Country of origin: Volksrepublik China

Customs tariff number: 65070000

# Care instructions:



## Available colours

|                            | one size |
|----------------------------|----------|
| Weight in g                | 3 g      |
| VPE                        | 120/240  |
| (Pcs. per inner packaging  |          |
| / pcs. per outer packaging |          |

| Measurements in cm | one size |
|--------------------|----------|
| hatband            | 2,50 cm  |

# Available colours









# **OEKO-TEX® Stoff**

The fabric of this article has been tested for harmful substances and certified acc. to STANDARD 100 by OEKO-TEX®

Stand: 06.05.2024 - 19:36:54