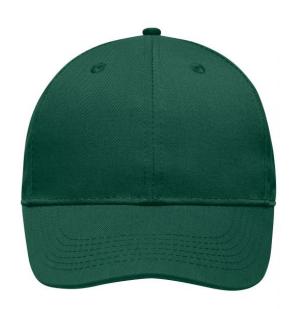

# High-quality 6 panel cap

Durable, hard-wearing mixed material 6 embroidered ventilation holes 6 decorative stitching lines on the peak Laminated front panels Pleasant to wear due to padded sweatband Clip fastener in mat silver with metal eyelet

# 6 Panel

Division of cap into 6 segments. Advantage: One of the most popular cap shapes in Europe

Stand: 29.04.2024 - 17:59:55