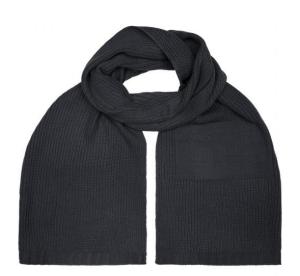

# Knitted scarf in rib-design

Area in purl knitting at one end of the scarf, 20 x 12 cm offers space for decoration 180 x 30 cm  $\,$ 

Fabric: Outer fabric: 100% polyacrylic

Country of origin: Volksrepublik China