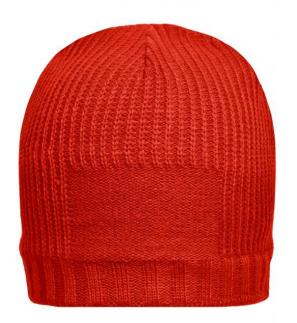

# Knitted beanie in rib-design

Area in purl knitting at the front, 8 x 6 cm offers space for decoration Pleasant to wear thanks to fleece band on the inside

Fabric: Outer fabric: 100% polyacrylic

Lining: 100% polyester