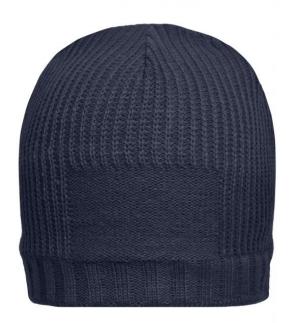

# Knitted beanie in rib-design

Area in purl knitting at the front, 8 x 6 cm offers space for decoration Pleasant to wear thanks to fleece band on the inside

**Fabric:** Outer fabric: 100% polyacrylic

Lining: 100% polyester