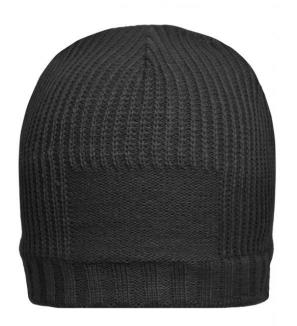

# Knitted beanie in rib-design

Area in purl knitting at the front, 8 x 6 cm offers space for decoration Pleasant to wear thanks to fleece band on the inside

**Fabric:** Outer fabric: 100% polyacrylic

Lining: 100% polyester