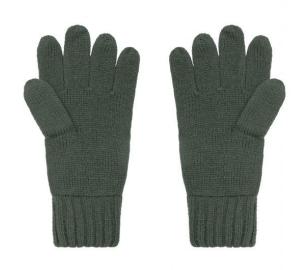

## Elegant knitted gloves made of melange yarns

Stocking stitch with twin-layer cuffs Cuffs with trendy rib pattern Available as a set with scarf and hat

**Fabric:** Outer fabric: 80% polyacrylic, 20%

polyamide

| Measurements in cm | S/M      | L/XL     |
|--------------------|----------|----------|
| total length       | 25,00 cm | 27,00 cm |
| 1/2 width of hand  | 9,50 cm  | 10,50 cm |
| without thumb      |          |          |