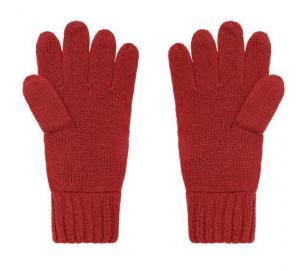

## Elegant knitted gloves made of melange yarns

Stocking stitch with twin-layer cuffs Cuffs with trendy rib pattern Available as a set with scarf and hat

**Fabric:** Outer fabric: 80% polyacrylic, 20%

polyamide