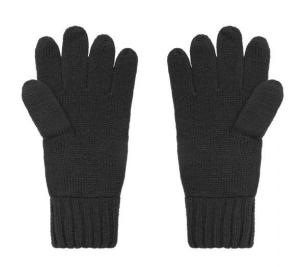

## Elegant knitted gloves made of melange yarns

Stocking stitch with twin-layer cuffs Cuffs with trendy rib pattern Available as a set with scarf and hat

**Fabric:** Outer fabric: 80% polyacrylic, 20%

polyamide

| Measurements in cm | S/M      | L/XL     |
|--------------------|----------|----------|
| total length       | 25,00 cm | 27,00 cm |
| 1/2 width of hand  | 9,50 cm  | 10,50 cm |
| without thumb      |          |          |