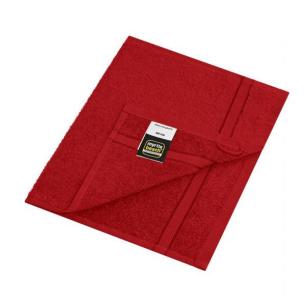

# **MB436 Guest Towel**

## Guest towel in discreet design

Pleasantly soft cotton terry Fashionable colour blaze

Outer fabric (400 g/m²): 100% Fabric:

Country of origin: Türkiye

**Customs tariff number:** 63026000