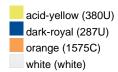

### Available colours

|                            | 30 x 50 cm |
|----------------------------|------------|
| Weight in g                | 60 g       |
| VPE                        | 5/250      |
| (Pcs. per inner packaging  |            |
| / pcs. per outer packaging |            |

#### Available colours

OEKO-TEX® Standard 100 Spa
OEKO-Tex® CONFIDENCE IN TEXTILES STANDARD 100 18.0.57944 HOHENSTEIN HTTI Tested for harmful substances. www.oeko-tex.com/standard100

Stand: 04.05.2024 - 04:42:34