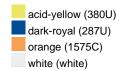

### Available colours

|                            | 30 x 50 cm |
|----------------------------|------------|
| Weight in g                | 60 g       |
| VPE                        | 5/250      |
| (Pcs. per inner packaging  |            |
| / pcs. per outer packaging |            |

#### Available colours

OEKO-TEX® Standard 100 Spa
OEKO-Tex® CONFIDENCE IN TEXTILES STANDARD 100 18.0.57944 HOHENSTEIN HTTI Tested for harmful substances. www.oeko-tex.com/standard100

Stand: 08.05.2024 - 14:22:17