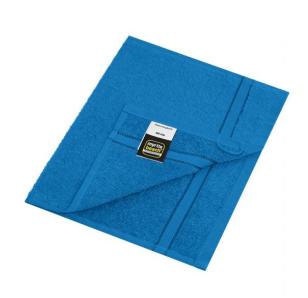

# **MB436 Guest Towel**

## Guest towel in discreet design

Pleasantly soft cotton terry Fashionable colour blaze

Outer fabric (400 g/m²): 100% Fabric:

Country of origin: Türkiye

**Customs tariff number:** 63026000