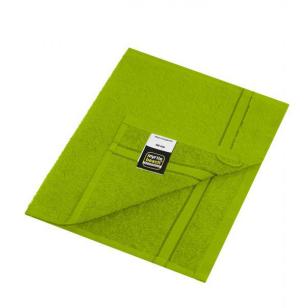

## Guest towel in discreet design

Pleasantly soft cotton terry Fashionable colour blaze

Outer fabric (400 g/m²): 100% Fabric:

Country of origin: Türkiye

**Customs tariff number:** 63026000

### Available colours

|                            | 30 x 50 cm |
|----------------------------|------------|
| Weight in g                | 60 g       |
| VPE                        | 5/250      |
| (Pcs. per inner packaging  |            |
| / pcs. per outer packaging |            |

| Measurements in cm | 30 x 50 cm |
|--------------------|------------|
| Length             | 50,00 cm   |
| Width              | 30,00 cm   |
| Distance between   | 5,00 cm    |
| border and edge    |            |
| Distance between   | 2,00 cm    |
| border and edge    |            |